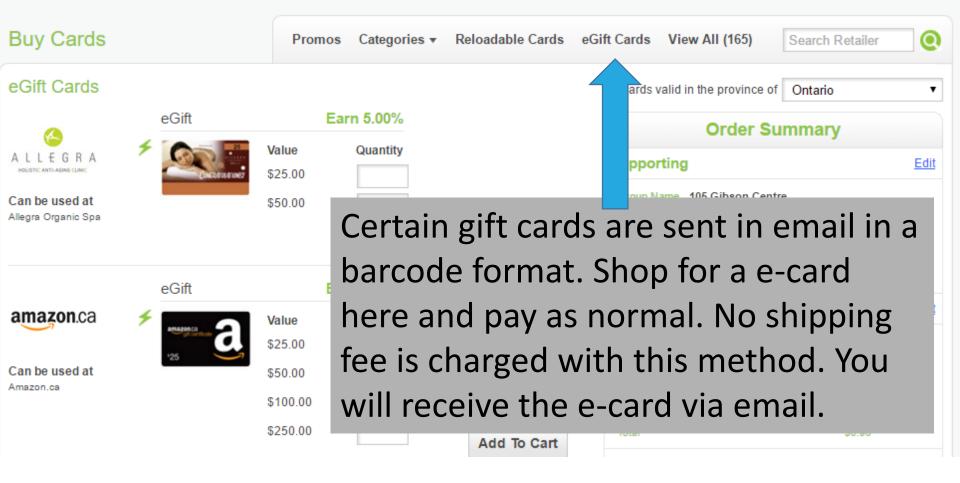

iday)                                                   | 10 days (the following Wednesday)                                        |

Please note, if the order is not being delivered to a major metropolitan area, delivery times may increase by 1 to 8 business days.



### FEES WITH ELECTRONIC FUNDS TRANSFER



Fionn MacCool's Harvey's Kelsey's Restaurant Milestones Restaurant Montana's Restaurant New York Fries Paddy Flaherty's Prime Pubs Swiss Chalet Restaurant The Biermarkt Tir Nan Óg



Certain gift cards are "Reloadable" after the value is used. You need to purchase a card from this category first. Do not throw away your card once it's used. Reload the card under Reloadable Card and pay as normal. The new value will be credited to your card.



### FEES WITH ELECTRONIC FUNDS TRANSFER