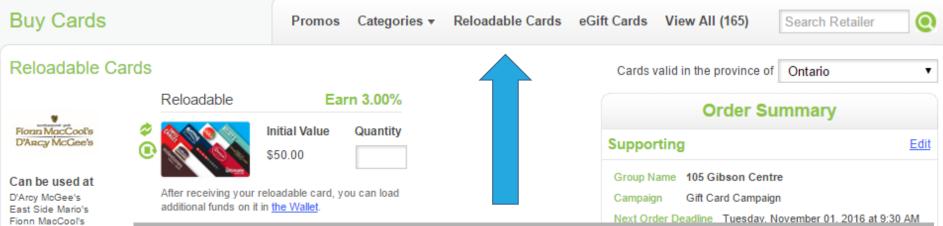

Certain gift cards are "Reloadable" after the value is used. You need to purchase a card from this category first. Do not throw away your card once it's used. Reload the card under Reloadable Card and pay as normal. The new value will be credited to your card.