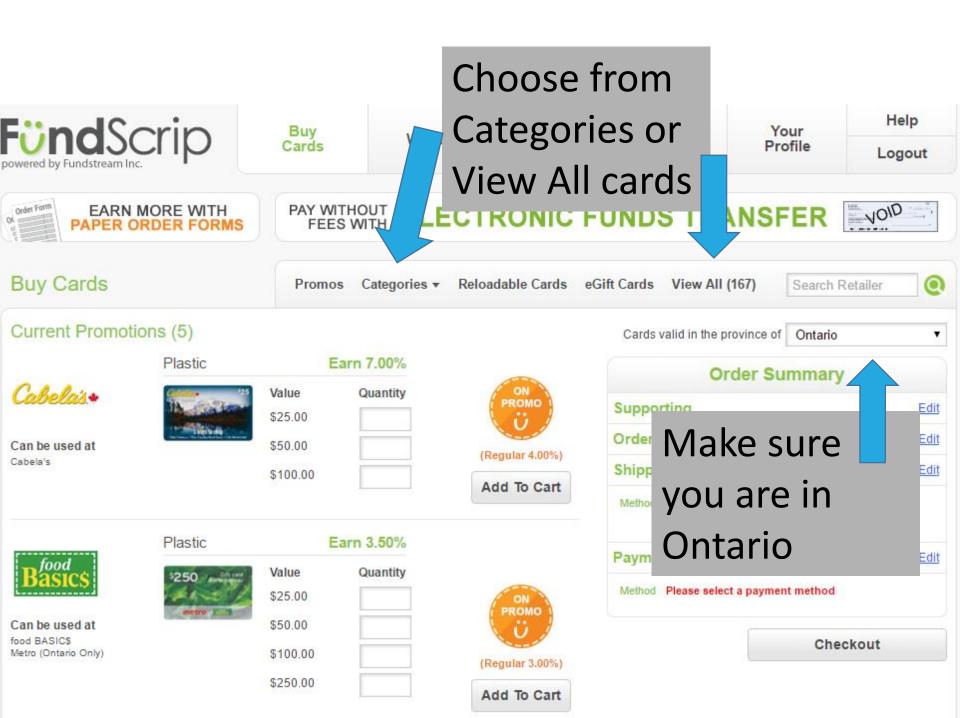

| Shipping - Select how the order is sent to you                                                                                                                                                                                                                                                                                                      | u                                                                                  | Cards valid in the province of Ontario                                                                                                             |  |  |
|-----------------------------------------------------------------------------------------------------------------------------------------------------------------------------------------------------------------------------------------------------------------------------------------------------------------------------------------------------|------------------------------------------------------------------------------------|----------------------------------------------------------------------------------------------------------------------------------------------------|--|--|
| Direct Shipping - Lettermail <sup>™</sup> - \$0.96                                                                                                                                                                                                                                                                                                  |                                                                                    | Order Summary                                                                                                                                      |  |  |
| Shipping Methods                                                                                                                                                                                                                                                                                                                                    | Shipping Address Change                                                            | You can see your                                                                                                                                   |  |  |
| <ul> <li>Lettermail<sup>™</sup> \$0.96         <ul> <li>2 to 7 business days - time in transit</li> <li>Xpresspost<sup>™</sup> without signature \$9.02                 1 to 3 business days - time in transit</li> <li>Xpresspost<sup>™</sup> with signature \$10.71                 1 to 3 business days - time in transit</li> </ul> </li> </ul> | work<br>Attn: Fiona Wu<br>105 Gibson Drive<br>Markham, ON<br>R 3K7<br>05) 946-8787 | earnings to 105 Gibson                                                                                                                             |  |  |
|                                                                                                                                                                                                                                                                                                                                                     |                                                                                    | ET<br>Next Delivery Date Friday, November 04, 2016                                                                                                 |  |  |
|                                                                                                                                                                                                                                                                                                                                                     |                                                                                    | Order                                                                                                                                              |  |  |
|                                                                                                                                                                                                                                                                                                                                                     | Apply                                                                              | Retailer         Value         Quantity         Amount         Earnings           Aerie         \$50.00         4         \$200.00         \$12.00 |  |  |
| Choose Direct<br>Shipping and<br>Method                                                                                                                                                                                                                                                                                                             | Choose mailing address. Click\$200.00\$12.00Apply and go to Payment\$200.96        |                                                                                                                                                    |  |  |
|                                                                                                                                                                                                                                                                                                                                                     |                                                                                    | Subburg                                                                                                                                            |  |  |
|                                                                                                                                                                                                                                                                                                                                                     |                                                                                    | Method Direct Shipping (\$0.96)<br>Address 105 Gibson Drive Markham ON L3R 3K7                                                                     |  |  |
| For Lettermail, there is a lin                                                                                                                                                                                                                                                                                                                      | nit of 4 cards or \$                                                               | 500 total                                                                                                                                          |  |  |
| for each purchase.<br>For Xpresspost (with or wit<br>limit for number of cards a                                                                                                                                                                                                                                                                    | •                                                                                  |                                                                                                                                                    |  |  |