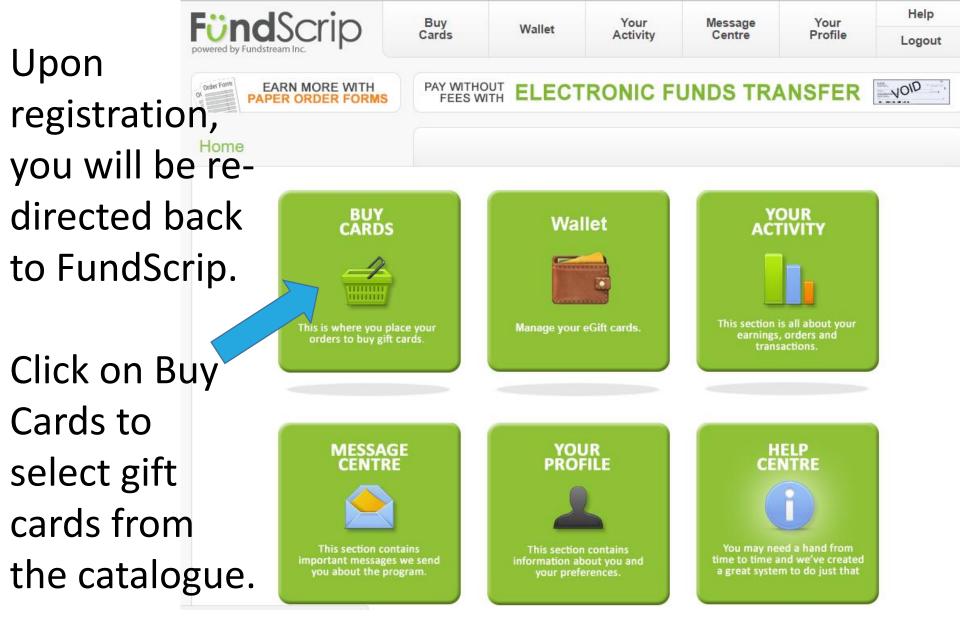

## 2. Enter **8NR7DF** as the

Group Invitation Code. You will receive a confirmation email. Please follow steps outlined in that email to finish registration.

Enter Group Invitation Code 🤇

Search

8NR7DF

4

0